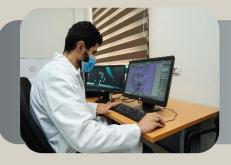

## Digital circuit design

SDEC executes various circuit designs such as:

- FPGA and microcontroller circuit design
- High speed ADC and DAC circuit design

# **PCB** design

The PCB design process creates footprints and 3D model for electronic components, placement and routing to define electrical connectivity and generation of required manufacturing documents for the designed circuit board.