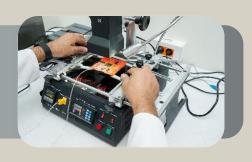

## **Soldering and Assembly**

Assembly of Through-Hole and SMT components with all types of footprints like BGA, LGA, QFP, TSSOP, SOIC ..etc.