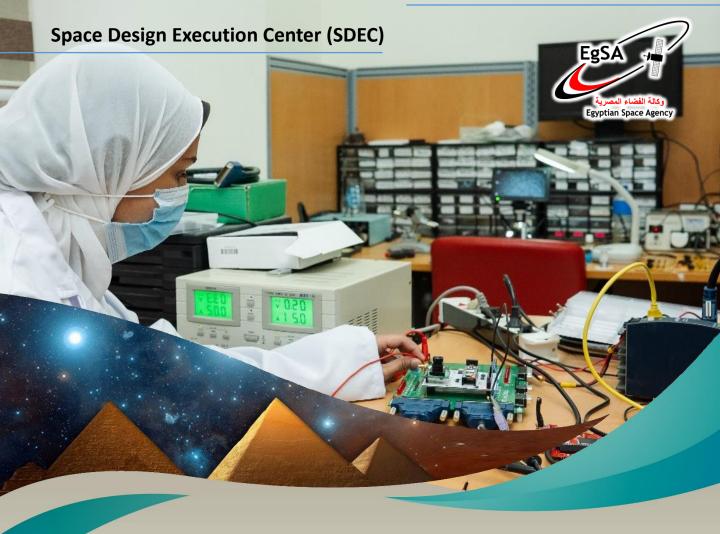

## **Services Provided:**

- PCB and high-speed PCB design
- Troubleshooting and testing assembled PCB
- Providing PCB repair using our high-quality repair stations
- Executing prototype PCB for verifying new design before final PCB version
- Providing full PCB assembly with high quantity and high precision
- Soldering and desoldring different kinds of components

## Samples from our Projects / Products:

- SAR OBC FPGA high speed board
- CanSat
- EgSACube-3
- Space Keys Educational Satellite Platform

## **Facilities Available:**

- High power rating power supply
- Digital oscilloscope
- Microcontroller precision programmer
- Weller full set repair station
- BGA rework station
- High performance computers for Altium PCB design software

# Part of our Facilities / Services:

## Digital c