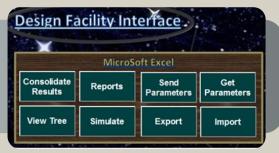

## **Design facility interface**

The image shows the master Graphical User Interface (GUI) that initiates the needed software moudules to start an integration session of all subsystems together.

And many others... Contact us and Enjoy our Services.